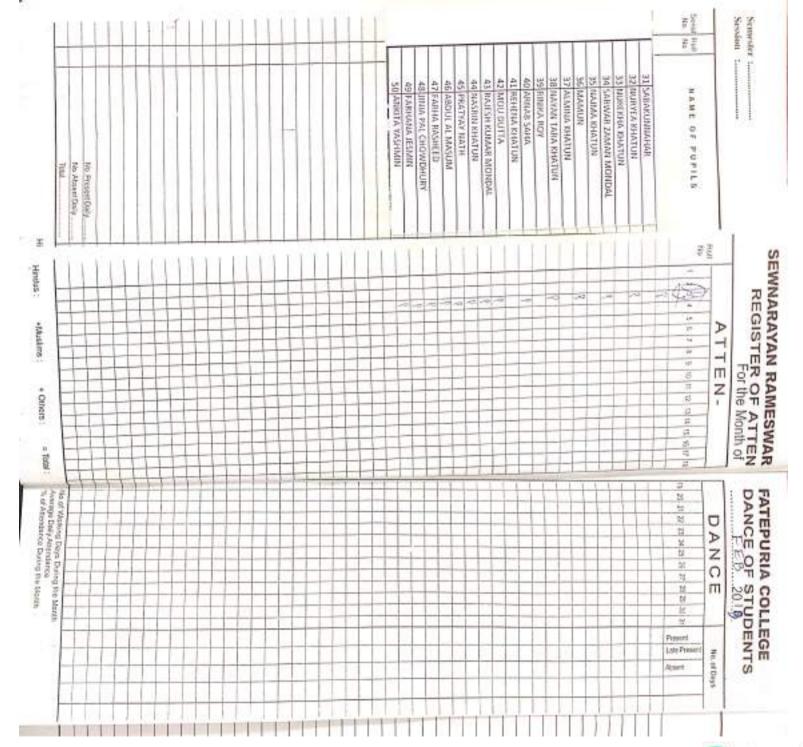

to                     | loost-                |                                                                                                     |                        | 1                                                                     |  |  |
|                                         | No Present Daily No Absent Daily Total | No. Absent Daily                   | No. Absent Daily | No. Absent Daily | No. Absent Duity | No. Absent Duity        | No. Absent Daily. Total. | No Absent Dudy Total                    | No Absent Daily. Total No of Working E | No Absent Duty. Total | No Absent Daily  Total  No of Working Days During the Month Astronya Daily Attendance  Total  Total | No Absent Daily. Total | No Absent Daily Total  No of Working Days During the Moote Assense or |  |  |



P.O. -- Beldanga. Dist. - Murshidabad Pin- 742133. W.B.

## Add on Course on Yoga organised by The Department of Physical Education, S.R. Fatepuria College

#### About The Course

The Yoga course from Sewnarayan Rameswar Fatepuria College is designed to enhance one's mental and spiritual ability. Nowadays Yoga is the most popular activity. It will make the students conscious of good health and they will be able to manage stress in the busy schedule of life. It will keep them energetic and physically fit. It will integrate their emotional, mental and spiritual entity.

#### Course Outcomes

- · Learners will be conscious about their health.
- Learners will be able to manage stress.
- · Learners will be able to get energy.
- Learners will be able to get moral values.

#### Objectives

- To