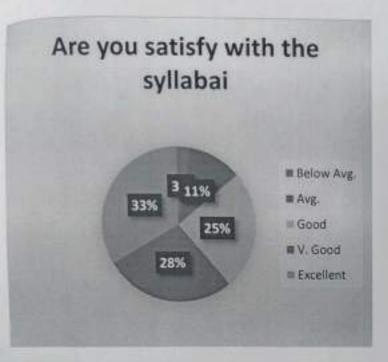

eared the exam and received certificate with good academic record.



W6QW+4HQ, Beldanga, West Bengal 742133, India

Latitude 23.9379760902375° Local 11:45:28 AM GMT 06:15:28 AM Longitude 88,24683149345219° Altitude 17 meters Thursday, 13.04.2023



W6QW+4HQ, Beldanga, West Bengal 742133, India

Latitude 23.938063429668546°

Local 11:44:57 AM GMT 06:14:57 AM Longitude 88,24692377820611°

Altitude 17 meters Thursday, 13.04.2023

### S. R. TATEPURIA COLLEGE



Beldanga, Murshidabad Certificate Course on

### INDIAN POLITY

Organized by
DEPARTMENT OF POLITICAL SCIENCE
INAUGURAL PRAMME
13th 12023
11.30 a.m.

GPS Ma

W6QW+4HQ, Beldanga, West Bengal 742133, India

Latitude 23,937986232340336° Local 11:53:00 AM GMT 06:23:00 AM Longitude 88.2468946930021\* Altitude 17 meters Thursday, 13.04.2023

















### Feedback Index

| Sl. no. | Criteria Name | Ratings |
|---------|---------------|---------|
| 1.      | Excellent     | 10      |
| 2.      | Very Good     | 9       |
| 3.      | Good          | 8       |
| 4.      | Average       | 7       |
| 5.      | Below Average | 6       |

Signature of the Course Co-ordinatior.

Biswayit Mandal.

Principal
S.R. Fatepuria College
P.O.-Beldengs, Dt.-Murshidabaji

# S.R. FATEPURIA COLLEGE

Beldanga, Murshidabad, Pin:742133 Estd.- 1965



## Certificate Course on "Indian Polity"

Organized by Department of Political Science & IQAC, S. R. Fatepuria College **Duration of the Course** 

### CERTIFICATE

OF PARTICIPATION -

This to certify that Mr. / Mr. ... I. Smalara .. Khalim. of S. R. Fatepuria College,

department. Political. Scie