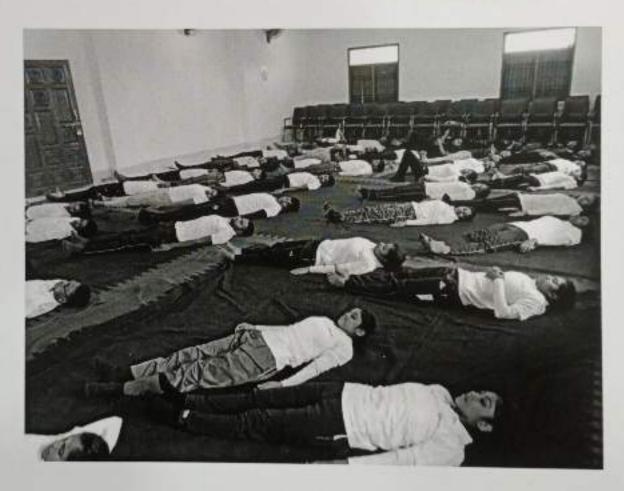

| 6 <sup>†</sup> H | SUBUTION SA                               |
| 28    | SHILPI MONDAL         | 6 <sup>TH</sup>  | Shilm Manda Khadin                        |
| 29    | RIAJ MOLLA            | 6 <sup>TH</sup>  | Shipi Mondal                              |
| 30    | NAYEM SK              | 6 <sup>TH</sup>  | 1 1 1                                     |
| 31    | HASIBUR RAHAMAN       | 6 <sup>TH</sup>  | Nayem sk                                  |
| 32    | SOBDUL SK             | 6 <sup>TH</sup>  | Haribur Rahaman                           |
| 33    | AFJAL SK              | 6 <sup>TH</sup>  | Afro su                                   |

Signature of the co-ordinator

Signature of the Principal S.R. Fatepuria College

S. R. Fatepurta College Betranga Muranospad

## SOME PHOTOGRAPHS





## SEWNARAYAN RAMESWAR FATEPURIA COLLEGE Add on Course on Yoga

Notice

Date: 01.03.2019

It is notified to all the enrolled students under Add on course on Yoga that the classes will be started on and from 06.03.2019 at 08.30 A.M. to 09.30 A.M. Students are requested to attend the classes positively and regularly.

Signature of the Co-ordinator S.R. Fatepuria College

## Worksheet of Add on Course on Yoga for February 2019—June 2019

| SL. | Day    | Date