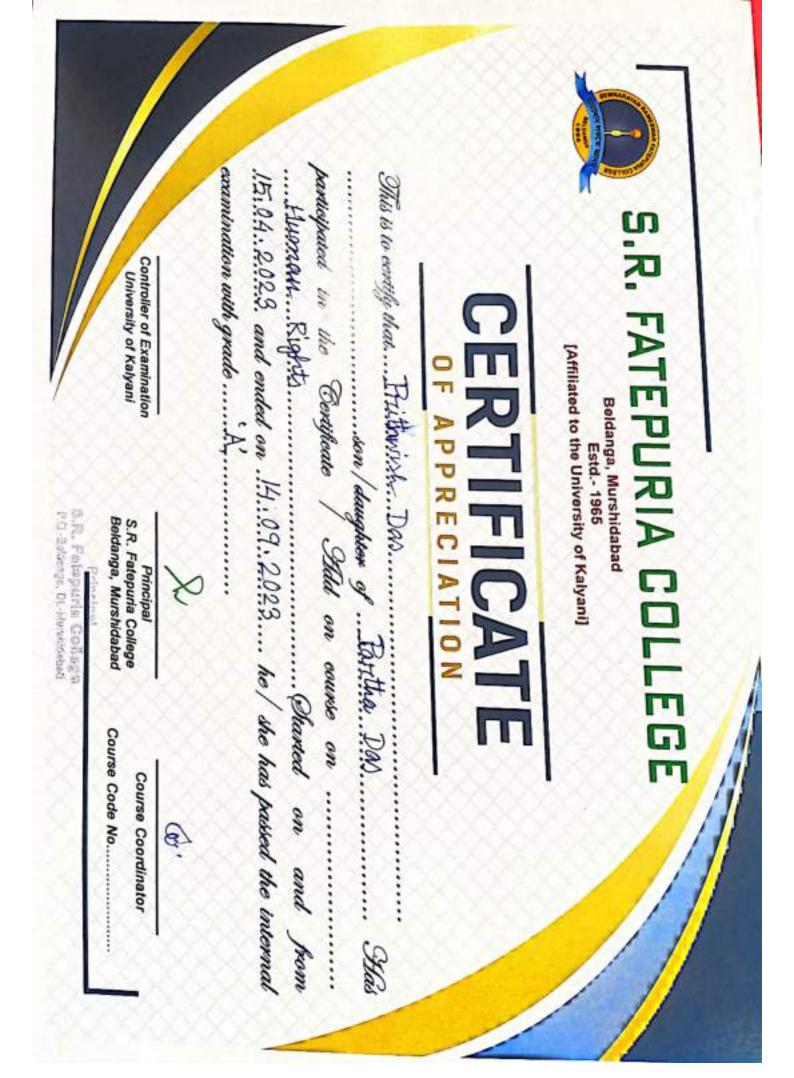

The board of studies will decide on the syllabus, mode of evaluation and in-take capacity of students for the different programmes from time to time. The duration of the Certificate in Information Technology Application (CTI A-1) will be of 6 months (02.04.2018-30.09.2018) and PowerPoint Designing (PPT-1) will be 30 hours (12.09.2018-11.02.2019). Further, the course coordinator will be Shri, Prabir Kumar Dutta (Assistant Professor of Department of Commerce).