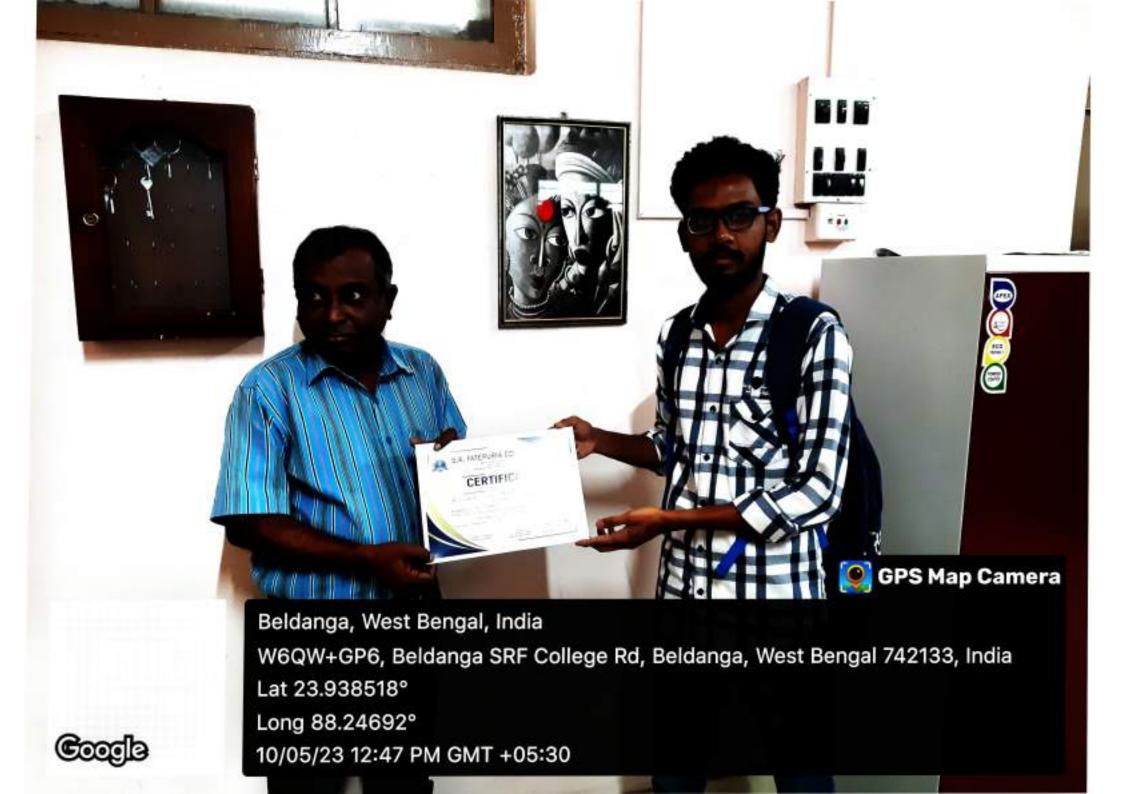

| 17.A                            |                         |
| s passen                 | on                                                   | on Elementery                                    | J                               |                         |
| the                      | and                                                  | ente                                             |                                 |                         |
| interna                  | from                                                 | 42                                               | · Shaw                          | •                       |

Controller of Examination
University of Kalyani

8

Principal S.R. Fatepuria College Beldange, Murshidabad

Course Code No....

Roborn Mandal.





SEWNARAYAN RAMESWAR FATEPURIA COLLEGE P.O. -- Beldanga. Dist. - Murshidabad Pin- 742133. W.B.

Certificate Course on Human Rights organized by The Department of History, S.R. Fatepuria College, Beldanga Murshidabad.

### About The Course

The Human Rights course from Sewnarayan Rameswar Fatepuria College is designed to enhance one's human values and ethical character, so that a sound society is created in future. Human Right is degraded now in the sphere of national and international territory. The people of the entire world are losing their socio-economic and different types of human rights continuously. By joining the course, candidates will learn to protect the Human Rights and to save the society. They will teach the next generation and give the slogan live and let live.

Candidate