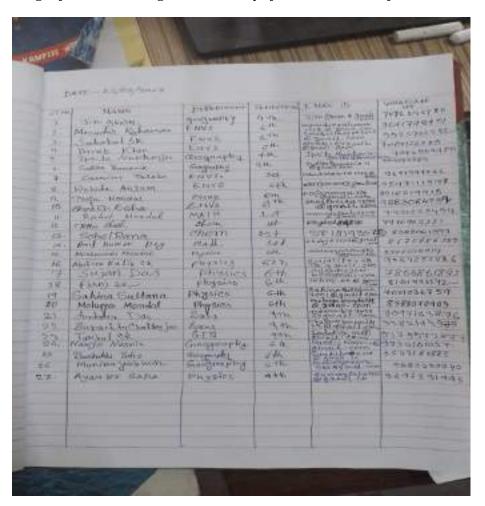

- The syllabus of the courses was finalized considering these are ongoing courses minor changes were made.
- 2. The following faculties will be taking classes from time to time as may be required:
  - Prabir Kumar Dutta
  - Paritosh Mandal
  - > RitabrataTarafder
  - Malay Kumar Ghosh
- It was decided that those students who are interested to register for the courses may enroll their names in the college office from 26.02.2018 to 9.03.2018. The notices for students to register are to be prepared and circulated immediately.
- Total intake capacity decided was 60 seats. On the first class of the course the students will sign the enrolment sheet containing the names and regular attendance to be taken on each class.
- After completion of the course the course coordinator will decide on the date of exam which should be notified to the students on the last few days of the classes.