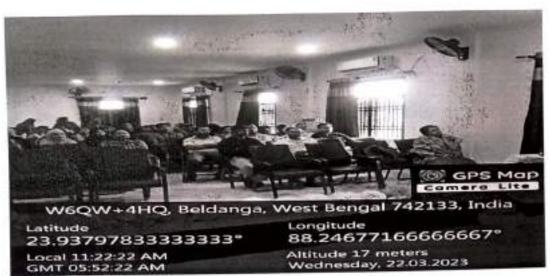

45 | SUSMITA MINDAL    | 26 | Q  |
| 46 | MARUFA BEGUM      | 28 | Q  |
| 47 | RIMA KHATUN       | 26 | Q  |
| 48 | PRIYA HALDAR      | 28 | Q  |
| 49 | NASTARA KHATUN    | 22 | Q  |
| 50 | SUSMITA DAS       | 22 | Q  |
| 51 | MANDIRA MANDAL    | 24 | Q  |
| 52 | KAJALI KHATUN     | 24 | Q  |
| 53 | TAMANNA NAJMIN    | 26 | Q  |
| 54 | KHUSINA KHATUN    | 28 | Q  |
| 55 | MST SAMINA KHATUN | 28 | Q  |
| 56 | PAYEL DAS         | 26 | Q  |
| 57 | TANIA NAJMIN      | 28 | Q  |
| 58 | VICKTOR MANDAL    | 28 | Q  |
| 59 | FALGUNI PAUL      | 28 | Q  |
| 60 | AMINA KHATUN      | 26 | Q  |
| 61 | AJENA KHATUN      | AB | AB |
| 62 | HARI KUNDU        | 24 | Q  |
| 63 | MOUMITA RAY       | 24 | Q  |
| 64 | RANIT PRAMANIK    | 28 | Q  |

Date: 15.05.2023

Signature of Course Coordinator



















Should show and



## S.R. FATEPURIA COLLEGE

Beldanga, Murshidabad, Pin:742133 Estd.- 1965

#### Add On Course in "Linguistics"

Organized by: Department of Bengali & IQAC, S. R. Fatepuria College Duration of the Course:

## **CERTIFICATE OF PARTICIPATION**

| This to certify that Mr. /Ms. Mizanup               | Rahaman |
|-----------------------------------------------------|---------|
| of S. R. Fatepuria College, department              |         |
| participated and completed the course successfully. |         |

A. PM

Course Coordinator

IQAC Coordinator

Principal/TIC

## Report on Certificate Course Organized by the Department of Economics S.R.F.College, Beldanga

Course name: Basic Statistical Methods



Duration: 22<sup>nd</sup> of March, 2023 to 10<sup>th</sup> July, 2