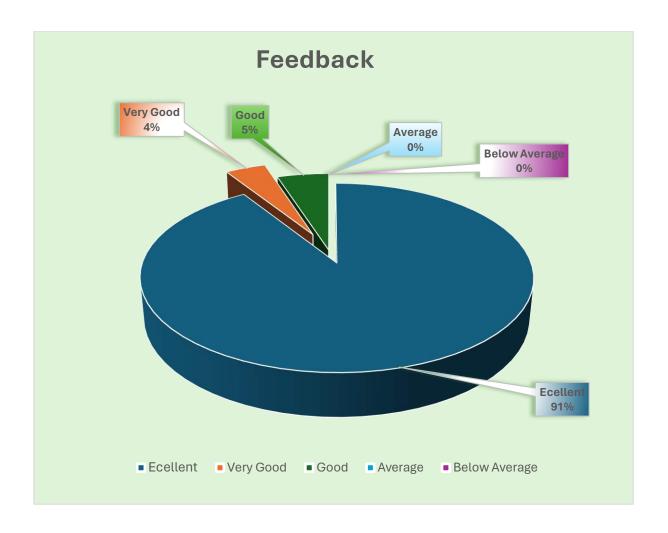

ponders to save lives.

This course is designed to provide individuals with the knowledge, skills and tools necessary to understand, mitigate, respond to and recover from disasters.

Students must learn about disaster management and need to adopt a creative approach which help to familiarize them with their surroundings and provide insights into disaster risk reduction and preparedness measures, emergency relief and long-term recovery.

#### Conclusion:

It may be noted in this connection that certificate or add on course has been completed successfully to the best satisfaction of all concerned. Around forty students successfully completed the course and got certificates in this regard. This certificate or add on course will be helpful to the students in future.

# **PHOTOGRAPS**











# List of the students who successfully completed the certificate course

| CLNo  | Name of the students             |
|-------|----------------------------------|
| SI No | Name of the students  Rik Sarkar |
| 2     | Sarfaraj Rana                    |
| 3     | Saikat Mazumder                  |
| 4     | Tanushree Mondal                 |
| 5     | Ananya Das                       |
| 6     | Toufik Hasan Mondal              |
| 7     | Samirul Islam                    |
| 8     | Dhrubajyoti Mondal               |
| 9     | Rama Nandi                       |
| 10    | Md Sawkat Bin Siraj              |
| 11    | Jitu Ghosh                       |
| 12    | Ispita Mukherjee                 |
| 13    | Marium khatun                    |
| 14    | Mou Mandal                       |
| 15