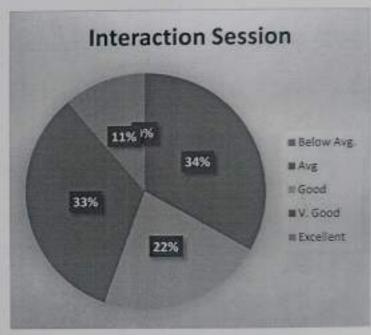

the exam and received certificate with good academic record.



W6QW+4HQ, Beldanga, West Bengal 742133, India

Latitude 23.9379760902375° Local 11:45:28 AM GMT 06:15:28 AM Longitude 88,24683149345219° Altitude 17 meters Thursday, 13.04.2023



W6QW+4HQ, Beldanga, West Bengal 742133, India

Latitude 23.938063429668546°

Local 11:44:57 AM GMT 06:14:57 AM Longitude 88,24692377820611°

Altitude 17 meters Thursday, 13.04.2023

### S. R. TATEPURIA COLLEGE



Beldanga, Murshidabad Certificate Course on

### INDIAN POLITY

Organized by
DEPARTMENT OF POLITICAL SCIENCE
INAUGURAL PRAMME
13th 12023
11.30 a.m.

GPS Ma

W6QW+4HQ, Beldanga, West Bengal 742133, India

Latitude 23,937986232340336° Local 11:53:00 AM GMT 06:23:00 AM Longitude 88.2468946930021\* Altitude 17 meters Thursday, 13.04.2023

















### Feedback Index

| Sl. no. | Criteria Name | Ratings |
|---------|---------------|---------|
| 1.      | Excellent     | 10      |
| 2.      | Very Good     | 9       |
| 3.      | Good          | 8       |
| 4.      | Average       | 7       |
| 5.      | Below Average | 6       |

Signature of the Course Co-ordinatior.

Biswayit Mandal.

Principal
S.R. Fatepuria College
P.O.-Beldengs, Dt.-Murshidabaji

# S.R. FATEPURIA COLLEGE

Beldanga, Murshidabad, Pin:742133 Estd.- 1965



## Certificate Course on "Indian Polity"

Organized by Department of Political Science & IQAC, S. R. Fatepuria College **Duration of the Course** 

### CERTIFICATE

OF PARTICIPATION -

This to certify that Mr. / Mr. ... I. Smalara .. Khalim. of S. R. Fatepuria College,

department. Political. Science ha