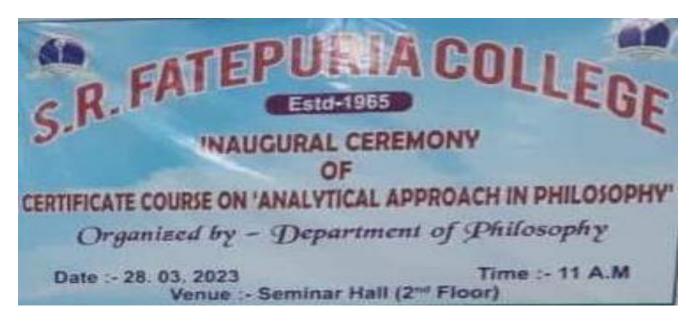

ity"

Organized by Department of Political Science & IQAC, S. R. Fatepuria College **Duration of the Course** 

### CERTIFICATE

OF PARTICIPATION -

This to certify that Mr. / Mr. ... I. Smalara .. Khalim. of S. R. Fatepuria College,

department. Political. Science has participated and completed the course successfully

### **Report**

### Sewnarayan Rameswar Fatepuria College

### **Department of Philosophy**

### Beldanga, Murshidabad

**Activity Name**: Certificate Course on Analytical Approach in Philosophy

Organized by: Department of Philosophy in collaboration with IQAC of S. R. F. College

**Date**: 28.03.2023 to 27.07.2023

**Venue**: Class Room and New Seminar Hall

**Resource Persons**: All the Faculty members of the Department of Philosophy

**Participants**: College students



### **Purpose of the Course**

The purpose of this course is to build practical, critical thinking skill such as logical analysis, ethical decision making, ability to understand complex thoughts, synthetisation, adaptability etc.

This add-on course is designed in such a way that will help the students to acquire proper understanding of various aspects of philosophical studies and will help the students of Philosophy to strengthen their curriculum-oriented knowledge. This course also aimed at developing skills related to research work such as critical thinking and analytical reasoning. Through this course, students will get the opportunity to clarify their doubts regarding different philosophical aspects and will find the scope to improve their communication skills.

### The course cover