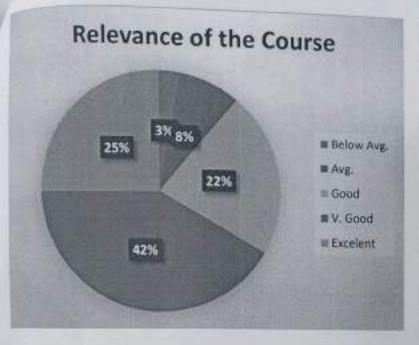

am and received certificate with good academic record.



W6QW+4HQ, Beldanga, West Bengal 742133, India

Latitude 23.9379760902375° Local 11:45:28 AM GMT 06:15:28 AM Longitude 88,24683149345219° Altitude 17 meters Thursday, 13.04.2023



W6QW+4HQ, Beldanga, West Bengal 742133, India

Latitude 23.938063429668546°

Local 11:44:57 AM GMT 06:14:57 AM Longitude 88,24692377820611°

Altitude 17 meters Thursday, 13.04.2023

### S. R. TATEPURIA COLLEGE



Beldanga, Murshidabad Certificate Course on

### INDIAN POLITY

Organized by
DEPARTMENT OF POLITICAL SCIENCE
INAUGURAL PRAMME
13th 12023
11.30 a.m.

GPS Ma

W6QW+4HQ, Beldanga, West Bengal 742133, India

Latitude 23,937986232340336° Local 11:53:00 AM GMT 06:23:00 AM Longitude 88.2468946930021\* Altitude 17 meters Thursday, 13.04.2023

















### Feedback Index

| Sl. no. | Criteria Name | Ratings |
|---------|---------------|---------|
| 1.      | Excellent     | 10      |
| 2.      | Very Good     | 9       |
| 3.      | Good          | 8       |
| 4.      | Average       | 7       |
| 5.      | Below Average | 6       |

Signature of the Course Co-ordinatior.

Biswayit Mandal.

Principal
S.R. Fatepuria College
P.O.-Beldengs, Dt.-Murshidabaji

# S.R. FATEPURIA COLLEGE

Beldanga, Murshidabad, Pin:742133 Estd.- 1965



## Certificate Course on "Indian Polity"

Organized by Department of Political Science & IQAC, S. R. Fatepuria College **Duration of the Course** 

### CERTIFICATE

OF PARTICIPATION -

This to certify that Mr. / Mr. ... I. Smalara .. Khalim. of S. R. Fatepuria College,

department. Political. Science has part