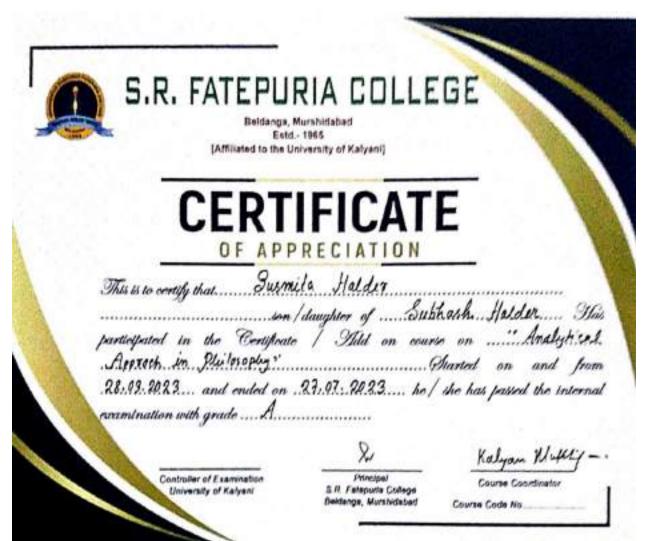

|       | 24       |      |    |     |  |  |  |  |
| 15. | Nazma Sama        |       | 23       |      |    |     |  |  |  |  |
|     |                   |       |          |      |    |     |  |  |  |  |

| 16. Farhana Yesmin          | 25 |
|-----------------------------|----|
| 17. Afrin Sultana Chowdhury | 27 |
| 18. Sonali Parvin           | 26 |
| 19. Anikul Sk               | 27 |
| 20. Tarzan Sk               | 25 |
| 21. Pinki Khatun            | 23 |
| 22.Md. Nur Alam Sk          | 30 |
| 23. Sonali Parvin           | 28 |
| 24. Sohana Khatun           | 29 |
| 25. Safina Akter            | 21 |
| 26. Muskan Afroj            | 28 |
| 27. Sumana Mandal           | 30 |
| 28. Disha Biswas            | 26 |
| 29. Sunayana Mandal         | 28 |
|                             |    |



### SEWNARAYAN RAMESWAR FATEPURIA COLLEGE

P.O. -- Beldanga. Dist. - Murshidabad Pin-742133. W.B.

### Add on Course on Yoga & Mental Health organised by The Department of Physical Education, S.R. Fatepuria College

### About The Course

The Yoga course from Sewnarayan Rameswar Fatepuria College is designed to enhance one's mental and spiritual ability. Nowadays Yoga is the most popular activity. It will make the students conscious of good health and they will be able to manage stress in the busy schedule of life. It will keep them energetic and physically fit. It will integrate their emotional, mental and spiritual entity.

### Course Outcomes

- · Learners will be conscious about their health.
- Learners will be able to manage stress.
- Learners will be able to get energy.
- Learners w