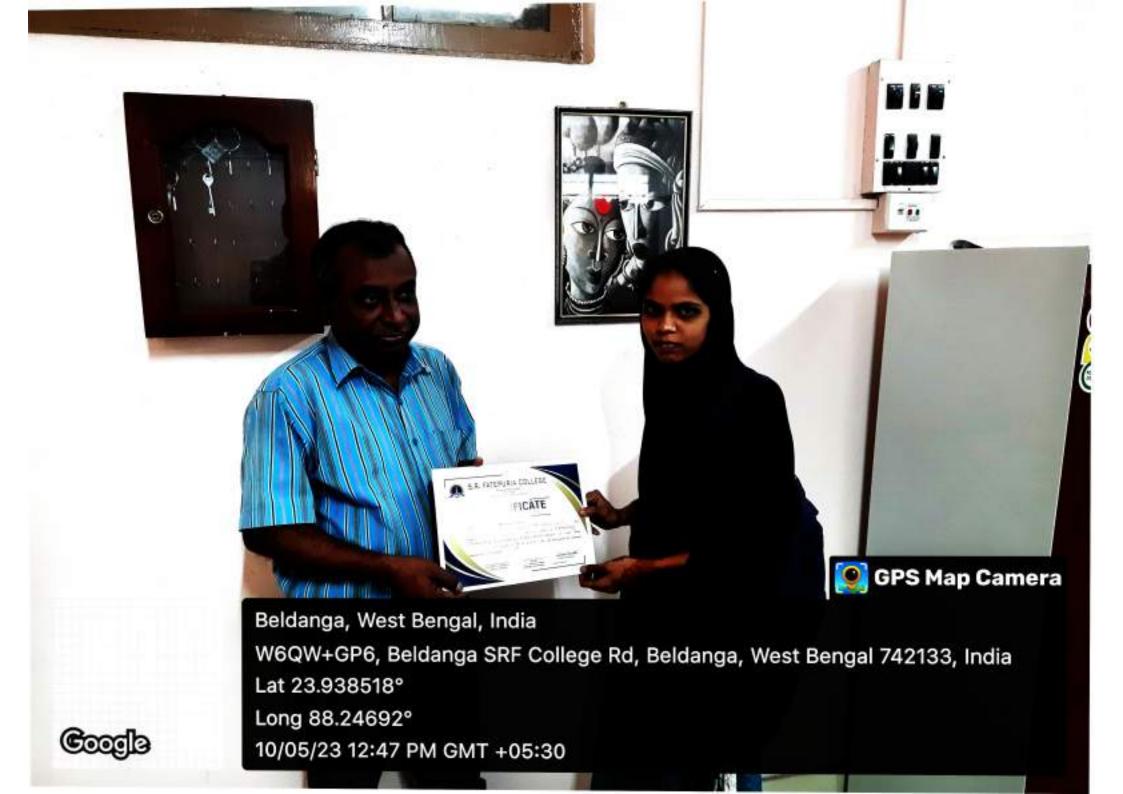

| 17.A                            |                         |
| s passen                 | on                                                   | on Elementery                                    | J                               |                         |
| the                      | and                                                  | ente                                             |                                 |                         |
| interna                  | from                                                 | 42                                               | · Shaw                          | •                       |

Controller of Examination
University of Kalyani

8

Principal S.R. Fatepuria College Beldange, Murshidabad

Course Code No....

Roborn Mandal.





SEWNARAYAN RAMESWAR FATEPURIA COLLEGE P.O. -- Beldanga. Dist. - Murshidabad Pin- 742133. W.B.

Certificate Course on Human Rights organized by The Department of History, S.R. Fatepuria College, Beldanga Murshidabad.

### About The Course

The Human Rights course from Sewnarayan Rameswar Fatepuria College is designed to enhance one's human values and ethical character, so that a sound society is created in future. Human Right is degraded now in the sphere of national and international territory. The people of the entire world are losing their socio-economic and different types of human rights continuously. By joining the course, candidates will learn to protect the Human Rights and to save the society. They will teach the next generation and give the slogan live and let live.

Candidates