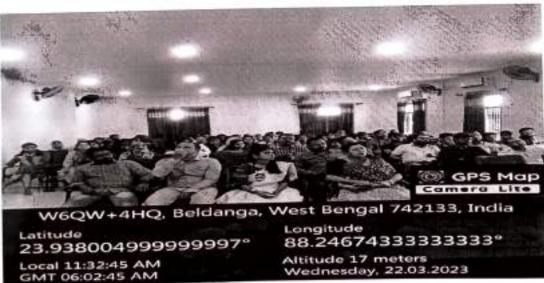

SUSMITA MINDAL    | 26 | Q  |
| 46 | MARUFA BEGUM      | 28 | Q  |
| 47 | RIMA KHATUN       | 26 | Q  |
| 48 | PRIYA HALDAR      | 28 | Q  |
| 49 | NASTARA KHATUN    | 22 | Q  |
| 50 | SUSMITA DAS       | 22 | Q  |
| 51 | MANDIRA MANDAL    | 24 | Q  |
| 52 | KAJALI KHATUN     | 24 | Q  |
| 53 | TAMANNA NAJMIN    | 26 | Q  |
| 54 | KHUSINA KHATUN    | 28 | Q  |
| 55 | MST SAMINA KHATUN | 28 | Q  |
| 56 | PAYEL DAS         | 26 | Q  |
| 57 | TANIA NAJMIN      | 28 | Q  |
| 58 | VICKTOR MANDAL    | 28 | Q  |
| 59 | FALGUNI PAUL      | 28 | Q  |
| 60 | AMINA KHATUN      | 26 | Q  |
| 61 | AJENA KHATUN      | AB | AB |
| 62 | HARI KUNDU        | 24 | Q  |
| 63 | MOUMITA RAY       | 24 | Q  |
| 64 | RANIT PRAMANIK    | 28 | Q  |

Date: 15.05.2023

Signature of Course Coordinator



















Should show and



## S.R. FATEPURIA COLLEGE

Beldanga, Murshidabad, Pin:742133 Estd.- 1965

#### Add On Course in "Linguistics"

Organized by: Department of Bengali & IQAC, S. R. Fatepuria College Duration of the Course:

## **CERTIFICATE OF PARTICIPATION**

| This to certify that Mr. /Ms. Mizanup               | Rahaman |
|-----------------------------------------------------|---------|
| of S. R. Fatepuria College, department              |         |
| participated and completed the course successfully. |         |

A. PM

Course Coordinator

IQAC Coordinator

Principal/TIC

## Report on Certificate Course Organized by the Department of Economics S.R.F.College, Beldanga

Course name: Basic Statistical Methods



Duration: 22<sup>nd</sup> of March, 2023 to 10<sup>th</sup> July, 2023.