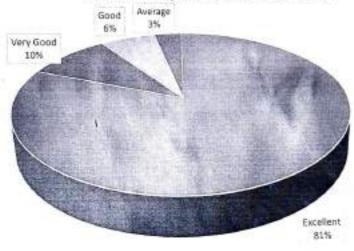

Students must carry their college ID Cards for enrollment. There are no course fees for these courses. On the first class of the course the students will sign the enrolment sheet containing the names and regular attendance to be taken on each class.