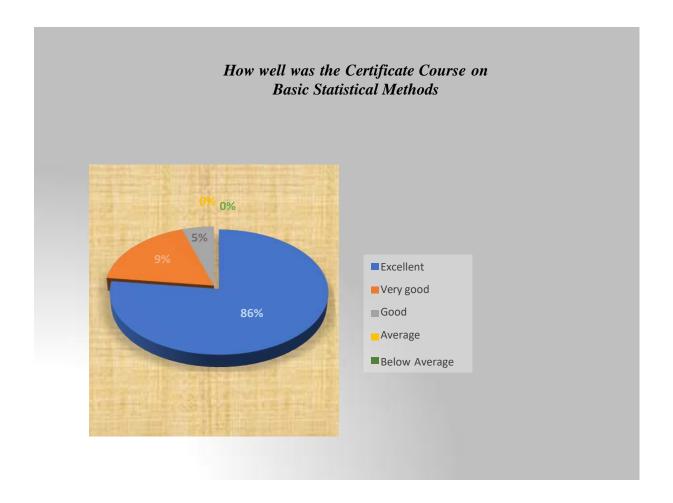

ents of various disciplines having field works could derive the benefit of it, particularly the classes of sampling distribution and statistical inferences. This course can be considered as the plinth of pursuing research in higher studies for the students.

#### Conclusion:

The certificate course which was of 3+ month duration was concluded with active participation of the students and academic support from the Principal and professors of various departments. However, it is to be mentioned that there were many students who were registered for the course; but tests were conducted only for those students who were regular in the classes. The course will help assist the students who are pursuing higher studies in various universities and research institutes.

#### Students' Feedback Report



#### Course Schedules:

# Certificate Course on Basic Statistical Methods Organized by S.R.Fatepuria College, Beldangs Schedule

Imaggaration of the Programme: 12 Noon, 22<sup>nd</sup> March, 2023 (Wednesday)

| Days                                | 12.30 pm-1.30<br>pm                                                                                                                                                                    | Resource<br>Person                                                      | 1.30 pm-2.30<br>pm                                                                                                                                                                 | Resource<br>Person                            |
|-------------------------------------|---------------------