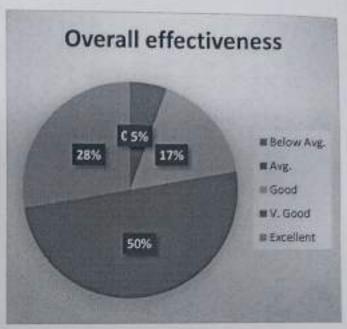

and received certificate with good academic record.



W6QW+4HQ, Beldanga, West Bengal 742133, India

Latitude 23.9379760902375° Local 11:45:28 AM GMT 06:15:28 AM Longitude 88,24683149345219° Altitude 17 meters Thursday, 13.04.2023



W6QW+4HQ, Beldanga, West Bengal 742133, India

Latitude 23.938063429668546°

Local 11:44:57 AM GMT 06:14:57 AM Longitude 88,24692377820611°

Altitude 17 meters Thursday, 13.04.2023

### S. R. TATEPURIA COLLEGE



Beldanga, Murshidabad Certificate Course on

### INDIAN POLITY

Organized by
DEPARTMENT OF POLITICAL SCIENCE
INAUGURAL PRAMME
13th 12023
11.30 a.m.

GPS Ma

W6QW+4HQ, Beldanga, West Bengal 742133, India

Latitude 23,937986232340336° Local 11:53:00 AM GMT 06:23:00 AM Longitude 88.2468946930021\* Altitude 17 meters Thursday, 13.04.2023

















### Feedback Index

| Sl. no. | Criteria Name | Ratings |
|---------|---------------|---------|
| 1.      | Excellent     | 10      |
| 2.      | Very Good     | 9       |
| 3.      | Good          | 8       |
| 4.      | Average       | 7       |
| 5.      | Below Average | 6       |

Signature of the Course Co-ordinatior.

Biswayit Mandal.

Principal
S.R. Fatepuria College
P.O.-Beldengs, Dt.-Murshidabaji

# S.R. FATEPURIA COLLEGE

Beldanga, Murshidabad, Pin:742133 Estd.- 1965



## Certificate Course on "Indian Polity"

Organized by Department of Political Science & IQAC, S. R. Fatepuria College **Duration of the Course** 

### CERTIFICATE

OF PARTICIPATION -

This to certify that Mr. / Mr. ... I. Smalara .. Khalim. of S. R. Fatepuria College,

department. Political. Science has partic