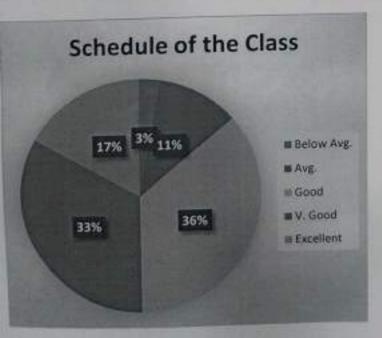

e exam and received certificate with good academic record.



W6QW+4HQ, Beldanga, West Bengal 742133, India

Latitude 23.9379760902375° Local 11:45:28 AM GMT 06:15:28 AM Longitude 88,24683149345219° Altitude 17 meters Thursday, 13.04.2023



W6QW+4HQ, Beldanga, West Bengal 742133, India

Latitude 23.938063429668546°

Local 11:44:57 AM GMT 06:14:57 AM Longitude 88,24692377820611°

Altitude 17 meters Thursday, 13.04.2023

### S. R. TATEPURIA COLLEGE



Beldanga, Murshidabad Certificate Course on

### INDIAN POLITY

Organized by
DEPARTMENT OF POLITICAL SCIENCE
INAUGURAL PRAMME
13th 12023
11.30 a.m.

GPS Ma

W6QW+4HQ, Beldanga, West Bengal 742133, India

Latitude 23,937986232340336° Local 11:53:00 AM GMT 06:23:00 AM Longitude 88.2468946930021\* Altitude 17 meters Thursday, 13.04.2023

















### Feedback Index

| Sl. no. | Criteria Name | Ratings |
|---------|---------------|---------|
| 1.      | Excellent     | 10      |
| 2.      | Very Good     | 9       |
| 3.      | Good          | 8       |
| 4.      | Average       | 7       |
| 5.      | Below Average | 6       |

Signature of the Course Co-ordinatior.

Biswayit Mandal.

Principal
S.R. Fatepuria College
P.O.-Beldengs, Dt.-Murshidabaji

# S.R. FATEPURIA COLLEGE

Beldanga, Murshidabad, Pin:742133 Estd.- 1965



## Certificate Course on "Indian Polity"

Organized by Department of Political Science & IQAC, S. R. Fatepuria College **Duration of the Course** 

### CERTIFICATE

OF PARTICIPATION -

This to certify that Mr. / Mr. ... I. Smalara .. Khalim. of S. R. Fatepuria College,

department. Political. Science has