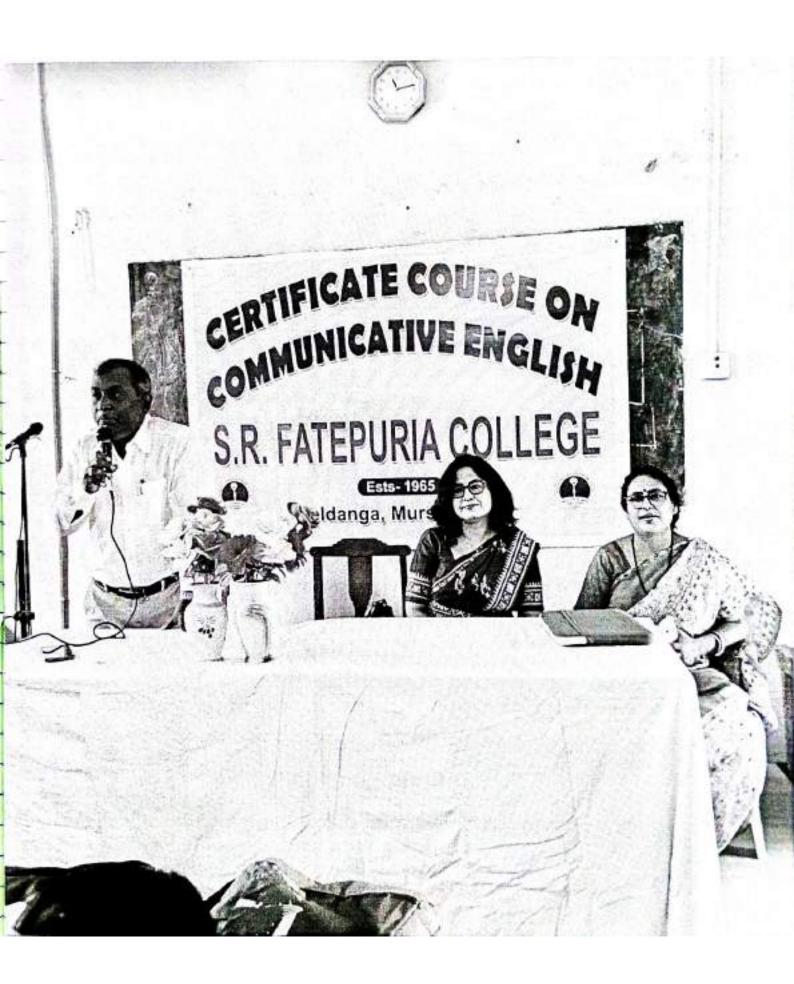

L | h | ٨ | ٨ | K | 4 | 4  | 4 | 1 | 4 | ٨ | ٨  | ٨ | ٢ | 1 | 4 | ٠ | 4  | K  | 4  | 7  | 4 | Н      |
| 28 | Dipali<br>Khatun     | ٨ | ٨ | K | Y | A |     | K | K |   | 4 | ٨ | K | ٨ | ٨ | 4 | ٨ | K | ٨ | 4  |   | 7 | 4 | 1 | -  | 1 | 4 | 1 | 1 |   | Y. | 1  | Y  | K  | 4 |        |
| 29 | Dilwara<br>Khatun    | K | Y | ٨ | λ |   | 1   | 4 | ٨ | 1 | - | ٨ | ٨ | 4 | 4 | 4 | 7 | K | ٨ | 4  | - | 1 | - | 1 | 1  | 1 | V |   | 1 |   | 7  | 1  |    | 1  | 1 | +      |
| 30 | Arobinda<br>mondal   | 1 | Y | 1 | Y |   | A   | ٨ | ٨ | 1 | 1 | 1 | 1 | 7 | 1 | 1 | 4 | ٨ | ٨ | 1  | 1 | ^ | Y | ٨ | 1  | ^ |   |   | 1 | L |    | 1, | 17 | 1  |   | 1      |

Signature of the Co-ordinator

Signature of the Principal

S.R. Fatepuria College
Principal
S.R. Fatepuria College
P.O.-Beldinga, Ot.-Murshidebad







# S.R. FATEPURIA COLLEGE

Beldanga, Murshidabad, Pin:742133 Estd.- 1965



# Certificate Course on "Communicative English"

Organized by Department of English & IQAC, S. R. Fatepuria College Duration of the Course:

# CERTIFICATE

OF PARTICIPATION

Course Coordinator

IQAC Coordinator

Principal

8.7. Falapuda Collect

90 Astrono Di Beublimac

Principal/TIC

# S.R. FATEPURIA COL

Beldanga, Murshidabad, Pin:742133 Estd.- 1965



# Certificate Course on "Communicative English"

Organized by Department of English & IQAC, S. R. Fatepuria College **Duration of the Course:** 

# CERTIFICATE

OF PARTICIPATION

This to certify that Mr. /Ms. ... Sucheta Saha ... of S. R. Fatepuria College, department ... English .... has participated and completed the course successfully.

Course Coordinato