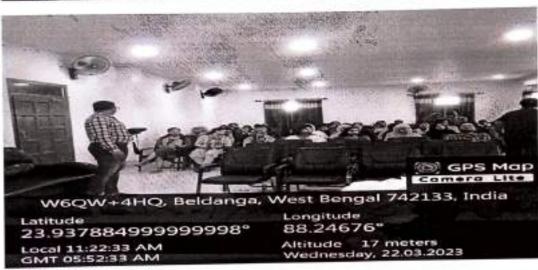

| SUSMITA MINDAL    | 26 | Q  |
| 46 | MARUFA BEGUM      | 28 | Q  |
| 47 | RIMA KHATUN       | 26 | Q  |
| 48 | PRIYA HALDAR      | 28 | Q  |
| 49 | NASTARA KHATUN    | 22 | Q  |
| 50 | SUSMITA DAS       | 22 | Q  |
| 51 | MANDIRA MANDAL    | 24 | Q  |
| 52 | KAJALI KHATUN     | 24 | Q  |
| 53 | TAMANNA NAJMIN    | 26 | Q  |
| 54 | KHUSINA KHATUN    | 28 | Q  |
| 55 | MST SAMINA KHATUN | 28 | Q  |
| 56 | PAYEL DAS         | 26 | Q  |
| 57 | TANIA NAJMIN      | 28 | Q  |
| 58 | VICKTOR MANDAL    | 28 | Q  |
| 59 | FALGUNI PAUL      | 28 | Q  |
| 60 | AMINA KHATUN      | 26 | Q  |
| 61 | AJENA KHATUN      | AB | AB |
| 62 | HARI KUNDU        | 24 | Q  |
| 63 | MOUMITA RAY       | 24 | Q  |
| 64 | RANIT PRAMANIK    | 28 | Q  |

Date: 15.05.2023

Signature of Course Coordinator



















Should show and



## S.R. FATEPURIA COLLEGE

Beldanga, Murshidabad, Pin:742133 Estd.- 1965

#### Add On Course in "Linguistics"

Organized by: Department of Bengali & IQAC, S. R. Fatepuria College Duration of the Course:

## **CERTIFICATE OF PARTICIPATION**

| This to certify that Mr. /Ms. Mizanup               | Rahaman |
|-----------------------------------------------------|---------|
| of S. R. Fatepuria College, department              |         |
| participated and completed the course successfully. |         |

A. PM

Course Coordinator

IQAC Coordinator

Principal/TIC

## Report on Certificate Course Organized by the Department of Economics S.R.F.College, Beldanga

Course name: Basic Statistical Methods



Duration: 22<sup>nd</sup> of March, 2023 to 10<sup>th</sup> July, 202